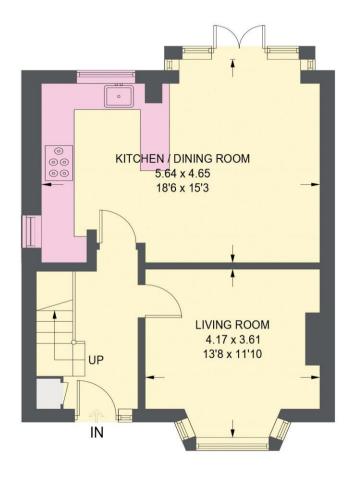

## 116 HEMPER LANE

APPROXIMATE GROSS INTERNAL AREA = 92.4 SQ M / 994 SQ FT GARAGE = 15.4 SQ M / 166 SQ FT TOTAL = 107.8 SQ M / 1160 SQ FT

GROUND FLOOR = 46.2 SQ M / 497 SQ FT

FIRST FLOOR = 46.2 SQ M / 497 SQ FT

(NOT SHOWN IN ACTUAL LOCATION / ORIENTATION)

Illustration for identification purposes only, measurements are approximate, not to scale.