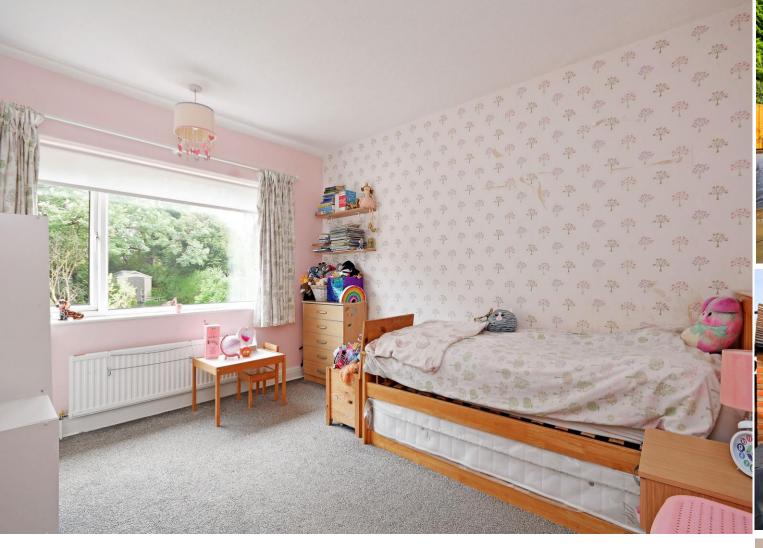

## 116 Hemper Lane

Greenhill • Sheffield • S8 7FE

Guide Price £375,000 to £400,000

An attractive 3 bedroom semi detached property set in an excellent plot in this sought after area with excellent amenities. Updated by the current owners to create a lovely family home with a superb open plan dining kitchen and a versatile converted garage which provides home work space, family garden room or occasional bedroom for visitors. A front facing composite door opens into a reception hallway which has a useful storage cupboard. The living room has a large bay window and a coal effect gas fire providing a lovely focal feature of the room. The open plan kitchen/dining room is well fitted with a range of stylish wall and base units complemented by a white quartz work surface, there is space for a range cooker, washing machine and fridge/freezer with an integrated dishwasher. Within one of the wall units is the Ideal gas fired combination boiler. The dining area has ample space for a family dining table and French doors opening to the patio. On the 1st floor are three very well proportioned bedrooms, with the main bedroom having fitted wardrobes, there is a bathroom fitted with a suite in white comprising bath, separate shower cubicle, wash hand basin and w.c. Outside the property is well set back from the road with a front garden laid to lawn and a driveway providing ample off road parking. To the rear is a superb family garden with a large Indian sandstone patio providing sitting out and entertaining space, with steps leading up to a level lawn area and further area beyond behind a fence. Excellent privacy is offered by mature shrubs and trees. The garden studio is a very versatile space with French doors opening into the living area and a run of base units with work surface and sink. A door opens into a shower room with attractively tiled shower cubicle, w.c and wash hand basin. Freehold.