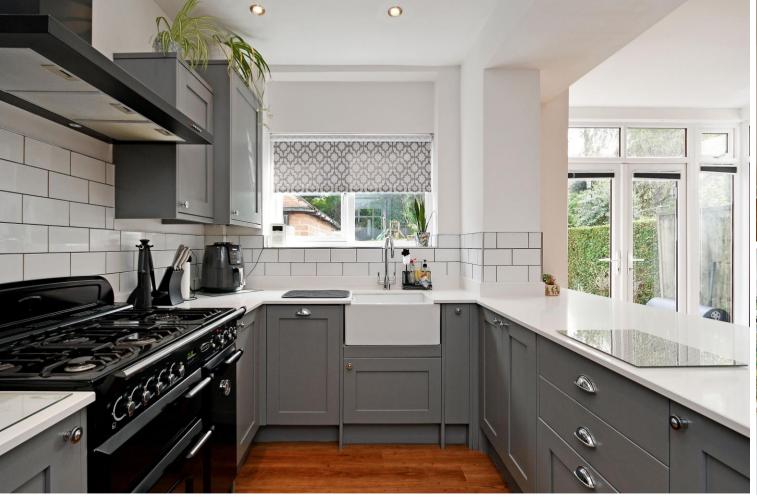

## 116 Hemper Lane

Greenhill • Sheffield • S8 7FE

Guide Price £375,000 to £400,000

An attractive 3 bedroom semi detached property set in an excellent plot in this sought after area with excellent amenities. Updated by the current owners to create a lovely family home with a superb open plan dining kitchen and a versatile converted garage which provides home work space, family garden room or occasional bedroom for visitors. A front facing composite door opens into a reception hallway which has a useful storage cupboard. The living room has a large bay window and a coal effect gas fire providing a lovely focal feature of the room. The open plan kitchen/dining room is well fitted with a range of stylish wall and base units complemented by a white quartz work surface, there is space for a range cooker, washing machine and fridge/freezer with an integrated dishwasher. Within one of the wall units is the Ideal gas fired combination boiler. The dining area has ample space for a family dining table and French doors opening to the patio. On the 1st floor are three very well proportioned bedrooms, with the main bedroom having fitted wardrobes, there is a bathroom fitted with a suite in white comprising bath, separate shower cubicle, wash hand basin and w.c. Outside the property is well set back from the road with a front garden laid to lawn and a driveway providing ample off road parking. To the rear is a superb family garden with a large Indian sandstone patio providing sitting out and entertaining space, with steps leading up to a level lawn area and further area beyond behind a fence. Excellent privacy is offered by mature shrubs and trees. The garden studio is a very versatile space with French doors opening into the living area and a run of base units with work surface and sink. A door opens into a shower room with attractively tiled shower cubicle, w.c and wash hand basin. Freehold.