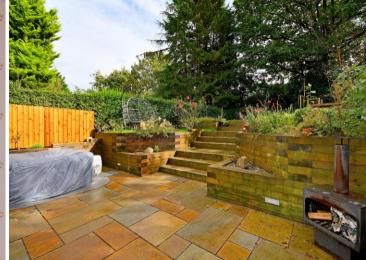

## 116 Hemper Lane

Greenhill • Sheffield • S8 7FE

Guide Price £375,000 to £400,000

An attractive 3 bedroom semi detached property set in an excellent plot in this sought after area with excellent amenities. Updated by the current owners to create a lovely family home with a superb open plan dining kitchen and a versatile converted garage which provides home work space, family garden room or occasional bedroom for visitors. A front facing composite door opens into a reception hallway which has a useful storage cupboard. The living room has a large bay window and a coal effect gas fire providing a lovely focal feature of the room. The open plan kitchen/dining room is well fitted with a range of stylish wall and base units complemented by a white quartz work surface, there is space for a range cooker, washing machine and fridge/freezer with an integrated dishwasher. Within one of the wall units is the Ideal gas fired combination boiler. The dining area has ample space for a family dining table and French doors opening to the patio. On the 1st floor are three very well proportioned bedrooms, with the main bedroom having fitted wardrobes, there is a bathroom fitted with a suite in white comprising bath, separate shower cubicle, wash hand basin and w.c. Outside the property is well set back from the road with a front garden laid to lawn and a driveway providing ample off road parking. To the rear is a superb family garden with a large Indian sandstone patio providing sitting out and entertaining space, with steps leading up to a level lawn area and further area beyond behind a fence. Excellent privacy is offered by mature shrubs and trees. The garden studio is a very versatile space with French doors opening into the living area and a run of base units with work surface and sink. A door opens into a shower room with attractively tiled shower cubicle, w.c and wash hand basin. Freehold.