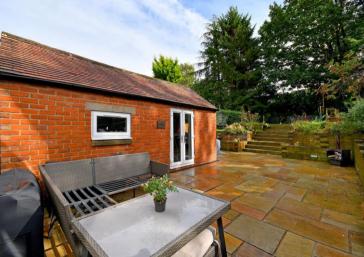

## 116 Hemper Lane

Greenhill • Sheffield • S8 7FE

Guide Price £375,000 to £400,000

An attractive 3 bedroom semi detached property set in an excellent plot in this sought after area with excellent amenities. Updated by the current owners to create a lovely family home with a superb open plan dining kitchen and a versatile converted garage which provides home work space, family garden room or occasional bedroom for visitors. A front facing composite door opens into a reception hallway which has a useful storage cupboard. The living room has a large bay window and a coal effect gas fire providing a lovely focal feature of the room. The open plan kitchen/dining room is well fitted with a range of stylish wall and base units complemented by a white quartz work surface, there is space for a range cooker, washing machine and fridge/freezer with an integrated dishwasher. Within one of the wall units is the Ideal gas fired combination boiler. The dining area has ample space for a family dining table and French doors opening to the patio. On the 1st floor are three very well proportioned bedrooms, with the main bedroom having fitted wardrobes, there is a bathroom fitted with a suite in white comprising bath, separate shower cubicle, wash hand basin and w.c. Outside the property is well set back from the road with a front garden laid to lawn and a driveway providing ample off road parking. To the rear is a superb family garden with a large Indian sandstone patio providing sitting out and entertaining space, with steps leading up to a level lawn area and further area beyond behind a fence. Excellent privacy is offered by mature shrubs and trees. The garden studio is a very versatile space with French doors opening into the living area and a run of base units with work surface and sink. A door opens into a shower room with attractively tiled shower cubicle, w.c and wash hand basin. Freehold.