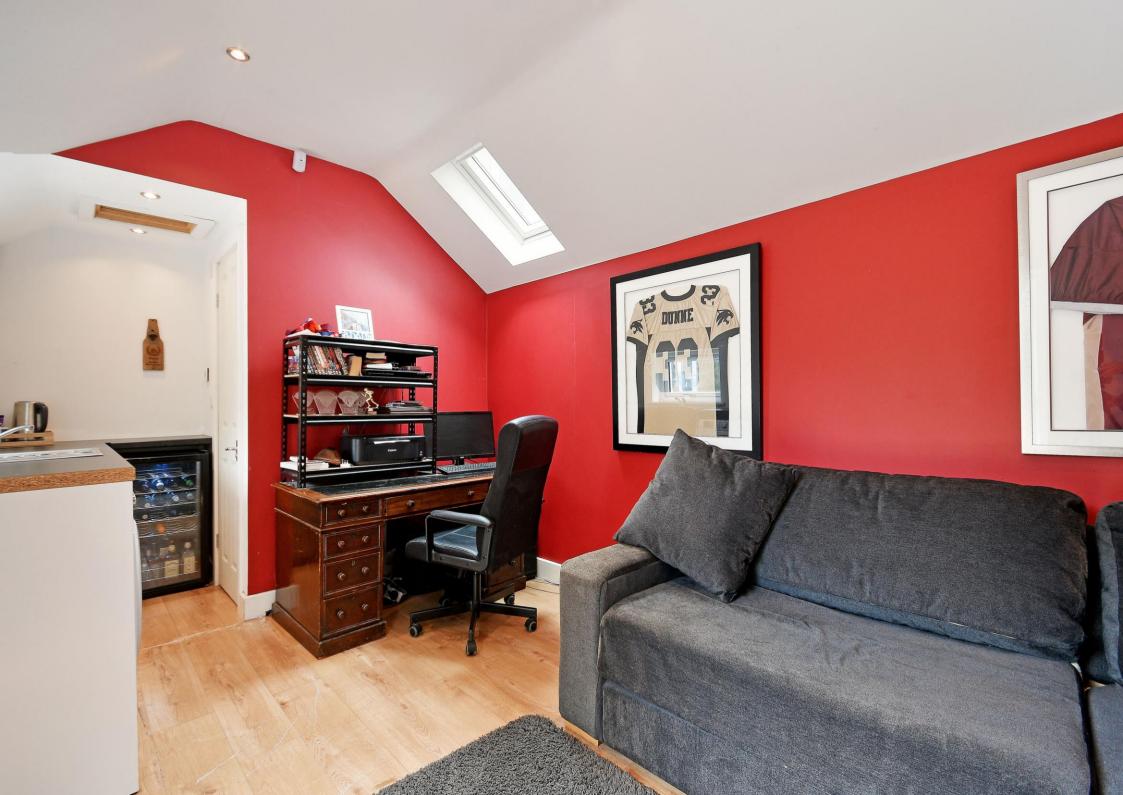

## 116 Hemper Lane

Greenhill • Sheffield • S8 7FE

Guide Price £375,000 to £400,000

An attractive 3 bedroom semi detached property set in an excellent plot in this sought after area with excellent amenities. Updated by the current owners to create a lovely family home with a superb open plan dining kitchen and a versatile converted garage which provides home work space, family garden room or occasional bedroom for visitors. A front facing composite door opens into a reception hallway which has a useful storage cupboard. The living room has a large bay window and a coal effect gas fire providing a lovely focal feature of the room. The open plan kitchen/dining room is well fitted with a range of stylish wall and base units complemented by a white quartz work surface, there is space for a range cooker, washing machine and fridge/freezer with an integrated dishwasher. Within one of the wall units is the Ideal gas fired combination boiler. The dining area has ample space for a family dining table and French doors opening to the patio. On the 1st floor are three very well proportioned bedrooms, with the main bedroom having fitted wardrobes, there is a bathroom fitted with a suite in white comprising bath, separate shower cubicle, wash hand basin and w.c. Outside the property is well set back from the road with a front garden laid to lawn and a driveway providing ample off road parking. To the rear is a superb family garden with a large Indian sandstone patio providing sitting out and entertaining space, with steps leading up to a level lawn area and further area beyond behind a fence. Excellent privacy is offered by mature shrubs and trees. The garden studio is a very versatile space with French doors opening into the living area and a run of base units with work surface and sink. A door opens into a shower room with attractively tiled shower cubicle, w.c and wash hand basin. Freehold.