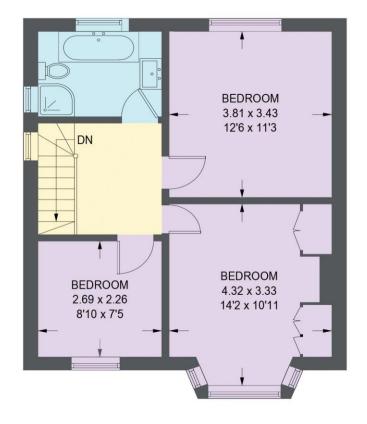

## 116 HEMPER LANE

APPROXIMATE GROSS INTERNAL AREA = 92.4 SQ M / 994 SQ FT GARAGE = 15.4 SQ M / 166 SQ FT TOTAL = 107.8 SQ M / 1160 SQ FT

GROUND FLOOR = 46.2 SQ M / 497 SQ FT

FIRST FLOOR = 46.2 SQ M / 497 SQ FT

(NOT SHOWN IN ACTUAL LOCATION / ORIENTATION)

Illustration for identification purposes only, measurements are approximate, not to scale.