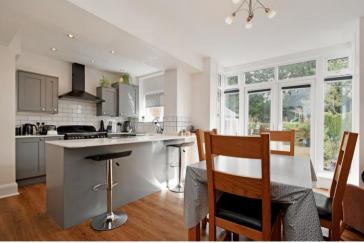

## 116 Hemper Lane

Greenhill • Sheffield • S8 7FE

Guide Price £375,000 to £400,000

An attractive 3 bedroom semi detached property set in an excellent plot in this sought after area with excellent amenities. Updated by the current owners to create a lovely family home with a superb open plan dining kitchen and a versatile converted garage which provides home work space, family garden room or occasional bedroom for visitors. A front facing composite door opens into a reception hallway which has a useful storage cupboard. The living room has a large bay window and a coal effect gas fire providing a lovely focal feature of the room. The open plan kitchen/dining room is well fitted with a range of stylish wall and base units complemented by a white quartz work surface, there is space for a range cooker, washing machine and fridge/freezer with an integrated dishwasher. Within one of the wall units is the Ideal gas fired combination boiler. The dining area has ample space for a family dining table and French doors opening to the patio. On the 1st floor are three very well proportioned bedrooms, with the main bedroom having fitted wardrobes, there is a bathroom fitted with a suite in white comprising bath, separate shower cubicle, wash hand basin and w.c. Outside the property is well set back from the road with a front garden laid to lawn and a driveway providing ample off road parking. To the rear is a superb family garden with a large Indian sandstone patio providing sitting out and entertaining space, with steps leading up to a level lawn area and further area beyond behind a fence. Excellent privacy is offered by mature shrubs and trees. The garden studio is a very versatile space with French doors opening into the living area and a run of base units with work surface and sink. A door opens into a shower room with attractively tiled shower cubicle, w.c and wash hand basin. Freehold.