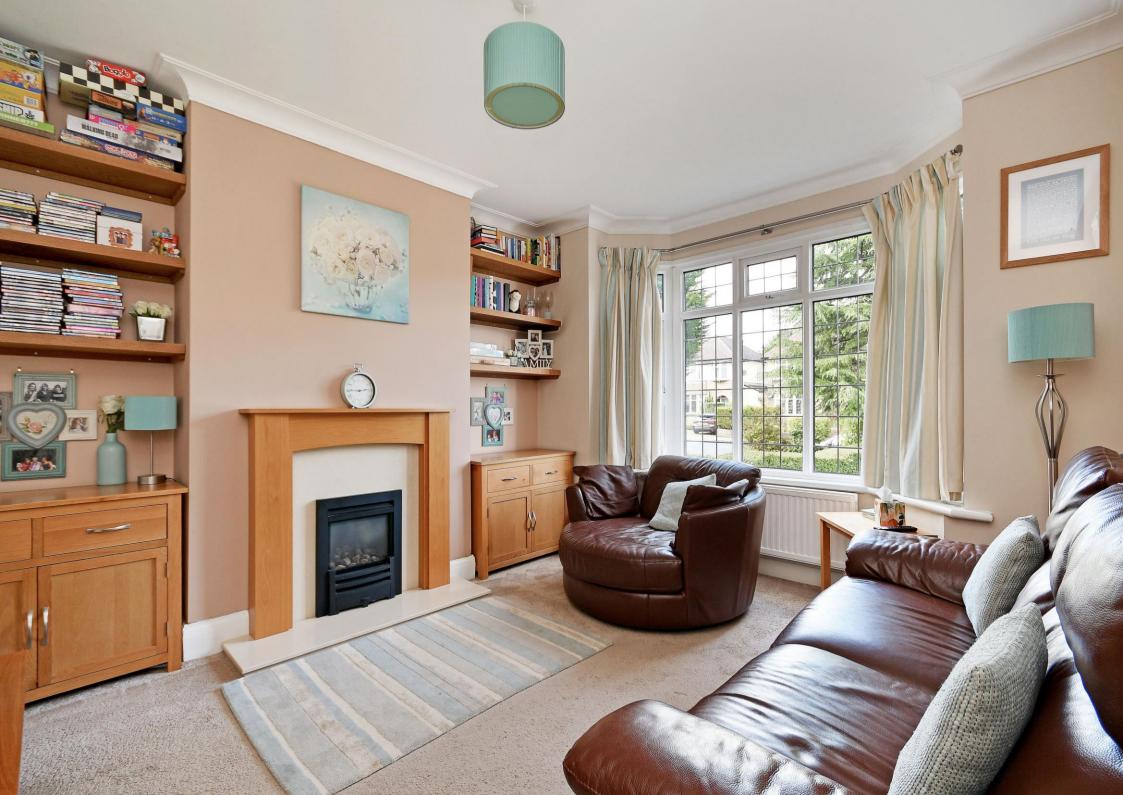

## 116 Hemper Lane

Greenhill • Sheffield • S8 7FE

Guide Price £375,000 to £400,000

An attractive 3 bedroom semi detached property set in an excellent plot in this sought after area with excellent amenities. Updated by the current owners to create a lovely family home with a superb open plan dining kitchen and a versatile converted garage which provides home work space, family garden room or occasional bedroom for visitors. A front facing composite door opens into a reception hallway which has a useful storage cupboard. The living room has a large bay window and a coal effect gas fire providing a lovely focal feature of the room. The open plan kitchen/dining room is well fitted with a range of stylish wall and base units complemented by a white quartz work surface, there is space for a range cooker, washing machine and fridge/freezer with an integrated dishwasher. Within one of the wall units is the Ideal gas fired combination boiler. The dining area has ample space for a family dining table and French doors opening to the patio. On the 1st floor are three very well proportioned bedrooms, with the main bedroom having fitted wardrobes, there is a bathroom fitted with a suite in white comprising bath, separate shower cubicle, wash hand basin and w.c. Outside the property is well set back from the road with a front garden laid to lawn and a driveway providing ample off road parking. To the rear is a superb family garden with a large Indian sandstone patio providing sitting out and entertaining space, with steps leading up to a level lawn area and further area beyond behind a fence. Excellent privacy is offered by mature shrubs and trees. The garden studio is a very versatile space with French doors opening into the living area and a run of base units with work surface and sink. A door opens into a shower room with attractively tiled shower cubicle, w.c and wash hand basin. Freehold.