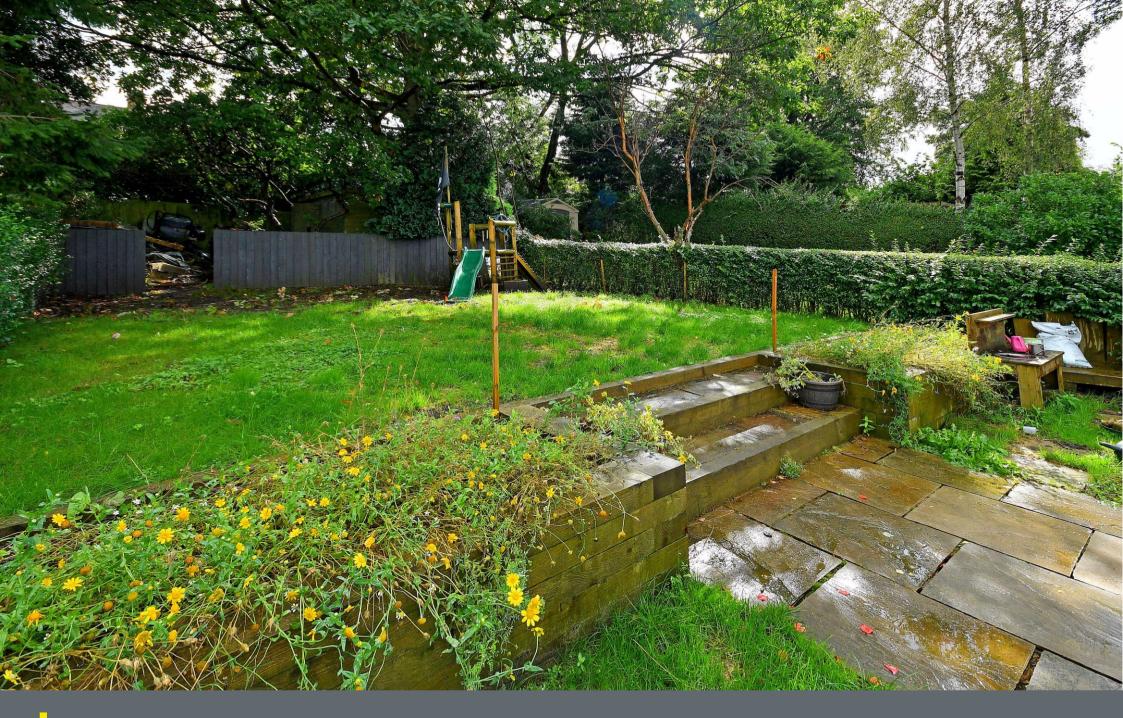

## 116 Hemper Lane

Greenhill • Sheffield • S8 7FE

Guide Price £375,000 to £400,000

An attractive 3 bedroom semi detached property set in an excellent plot in this sought after area with excellent amenities. Updated by the current owners to create a lovely family home with a superb open plan dining kitchen and a versatile converted garage which provides home work space, family garden room or occasional bedroom for visitors. A front facing composite door opens into a reception hallway which has a useful storage cupboard. The living room has a large bay window and a coal effect gas fire providing a lovely focal feature of the room. The open plan kitchen/dining room is well fitted with a range of stylish wall and base units complemented by a white quartz work surface, there is space for a range cooker, washing machine and fridge/freezer with an integrated dishwasher. Within one of the wall units is the Ideal gas fired combination boiler. The dining area has ample space for a family dining table and French doors opening to the patio. On the 1st floor are three very well proportioned bedrooms, with the main bedroom having fitted wardrobes, there is a bathroom fitted with a suite in white comprising bath, separate shower cubicle, wash hand basin and w.c. Outside the property is well set back from the road with a front garden laid to lawn and a driveway providing ample off road parking. To the rear is a superb family garden with a large Indian sandstone patio providing sitting out and entertaining space, with steps leading up to a level lawn area and further area beyond behind a fence. Excellent privacy is offered by mature shrubs and trees. The garden studio is a very versatile space with French doors opening into the living area and a run of base units with work surface and sink. A door opens into a shower room with attractively tiled shower cubicle, w.c and wash hand basin. Freehold.