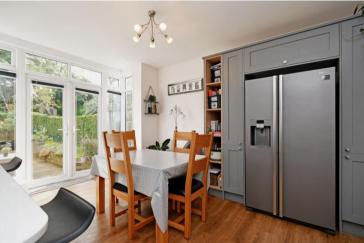

## 116 Hemper Lane

Greenhill • Sheffield • S8 7FE

Guide Price £375,000 to £400,000

An attractive 3 bedroom semi detached property set in an excellent plot in this sought after area with excellent amenities. Updated by the current owners to create a lovely family home with a superb open plan dining kitchen and a versatile converted garage which provides home work space, family garden room or occasional bedroom for visitors. A front facing composite door opens into a reception hallway which has a useful storage cupboard. The living room has a large bay window and a coal effect gas fire providing a lovely focal feature of the room. The open plan kitchen/dining room is well fitted with a range of stylish wall and base units complemented by a white quartz work surface, there is space for a range cooker, washing machine and fridge/freezer with an integrated dishwasher. Within one of the wall units is the Ideal gas fired combination boiler. The dining area has ample space for a family dining table and French doors opening to the patio. On the 1st floor are three very well proportioned bedrooms, with the main bedroom having fitted wardrobes, there is a bathroom fitted with a suite in white comprising bath, separate shower cubicle, wash hand basin and w.c. Outside the property is well set back from the road with a front garden laid to lawn and a driveway providing ample off road parking. To the rear is a superb family garden with a large Indian sandstone patio providing sitting out and entertaining space, with steps leading up to a level lawn area and further area beyond behind a fence. Excellent privacy is offered by mature shrubs and trees. The garden studio is a very versatile space with French doors opening into the living area and a run of base units with work surface and sink. A door opens into a shower room with attractively tiled shower cubicle, w.c and wash hand basin. Freehold.