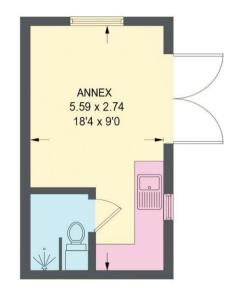

## 116 HEMPER LANE

APPROXIMATE GROSS INTERNAL AREA = 92.4 SQ M / 994 SQ FT GARAGE = 15.4 SQ M / 166 SQ FT TOTAL = 107.8 SQ M / 1160 SQ FT

GROUND FLOOR = 46.2 SQ M / 497 SQ FT

FIRST FLOOR = 46.2 SQ M / 497 SQ FT

(NOT SHOWN IN ACTUAL LOCATION / ORIENTATION)

Illustration for identification purposes only, measurements are approximate, not to scale.