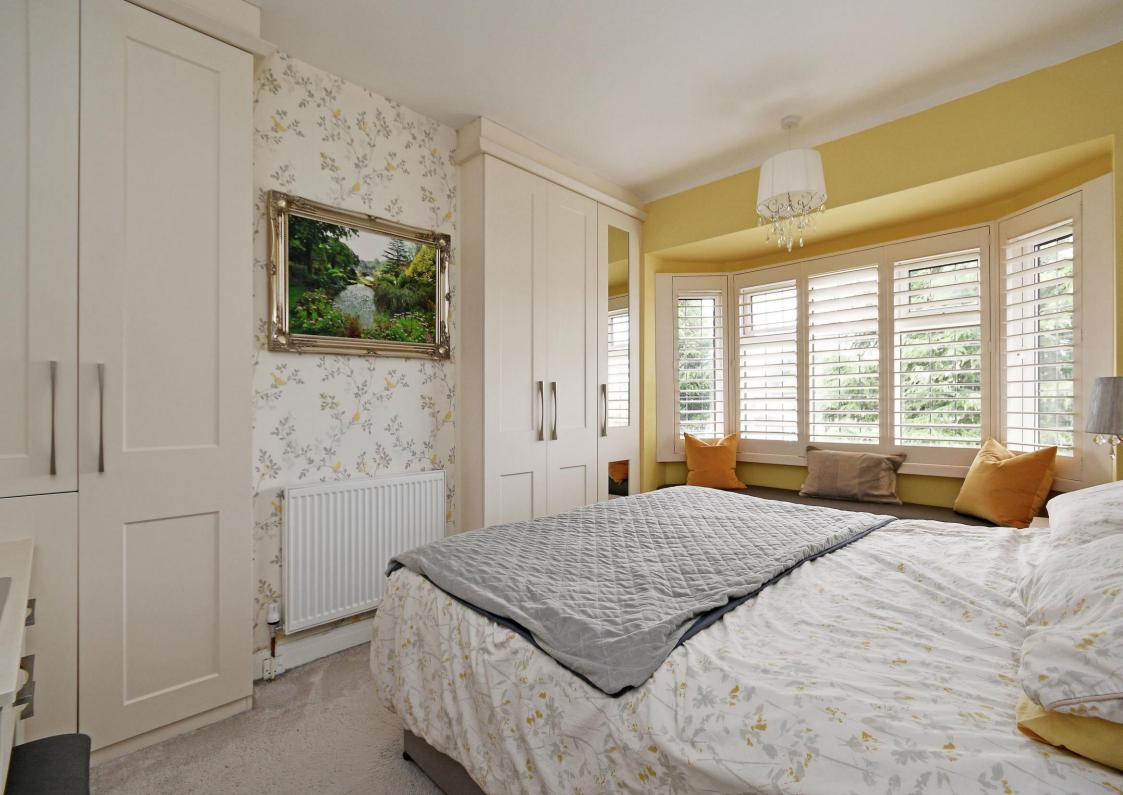

## 116 Hemper Lane

Greenhill • Sheffield • S8 7FE

Guide Price £375,000 to £400,000

An attractive 3 bedroom semi detached property set in an excellent plot in this sought after area with excellent amenities. Updated by the current owners to create a lovely family home with a superb open plan dining kitchen and a versatile converted garage which provides home work space, family garden room or occasional bedroom for visitors. A front facing composite door opens into a reception hallway which has a useful storage cupboard. The living room has a large bay window and a coal effect gas fire providing a lovely focal feature of the room. The open plan kitchen/dining room is well fitted with a range of stylish wall and base units complemented by a white quartz work surface, there is space for a range cooker, washing machine and fridge/freezer with an integrated dishwasher. Within one of the wall units is the Ideal gas fired combination boiler. The dining area has ample space for a family dining table and French doors opening to the patio. On the 1st floor are three very well proportioned bedrooms, with the main bedroom having fitted wardrobes, there is a bathroom fitted with a suite in white comprising bath, separate shower cubicle, wash hand basin and w.c. Outside the property is well set back from the road with a front garden laid to lawn and a driveway providing ample off road parking. To the rear is a superb family garden with a large Indian sandstone patio providing sitting out and entertaining space, with steps leading up to a level lawn area and further area beyond behind a fence. Excellent privacy is offered by mature shrubs and trees. The garden studio is a very versatile space with French doors opening into the living area and a run of base units with work surface and sink. A door opens into a shower room with attractively tiled shower cubicle, w.c and wash hand basin. Freehold.