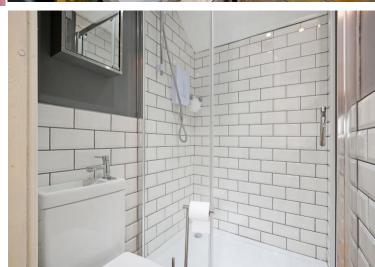

## 116 Hemper Lane

Greenhill • Sheffield • S8 7FE

Guide Price £375,000 to £400,000

An attractive 3 bedroom semi detached property set in an excellent plot in this sought after area with excellent amenities. Updated by the current owners to create a lovely family home with a superb open plan dining kitchen and a versatile converted garage which provides home work space, family garden room or occasional bedroom for visitors. A front facing composite door opens into a reception hallway which has a useful storage cupboard. The living room has a large bay window and a coal effect gas fire providing a lovely focal feature of the room. The open plan kitchen/dining room is well fitted with a range of stylish wall and base units complemented by a white quartz work surface, there is space for a range cooker, washing machine and fridge/freezer with an integrated dishwasher. Within one of the wall units is the Ideal gas fired combination boiler. The dining area has ample space for a family dining table and French doors opening to the patio. On the 1st floor are three very well proportioned bedrooms, with the main bedroom having fitted wardrobes, there is a bathroom fitted with a suite in white comprising bath, separate shower cubicle, wash hand basin and w.c. Outside the property is well set back from the road with a front garden laid to lawn and a driveway providing ample off road parking. To the rear is a superb family garden with a large Indian sandstone patio providing sitting out and entertaining space, with steps leading up to a level lawn area and further area beyond behind a fence. Excellent privacy is offered by mature shrubs and trees. The garden studio is a very versatile space with French doors opening into the living area and a run of base units with work surface and sink. A door opens into a shower room with attractively tiled shower cubicle, w.c and wash hand basin. Freehold.